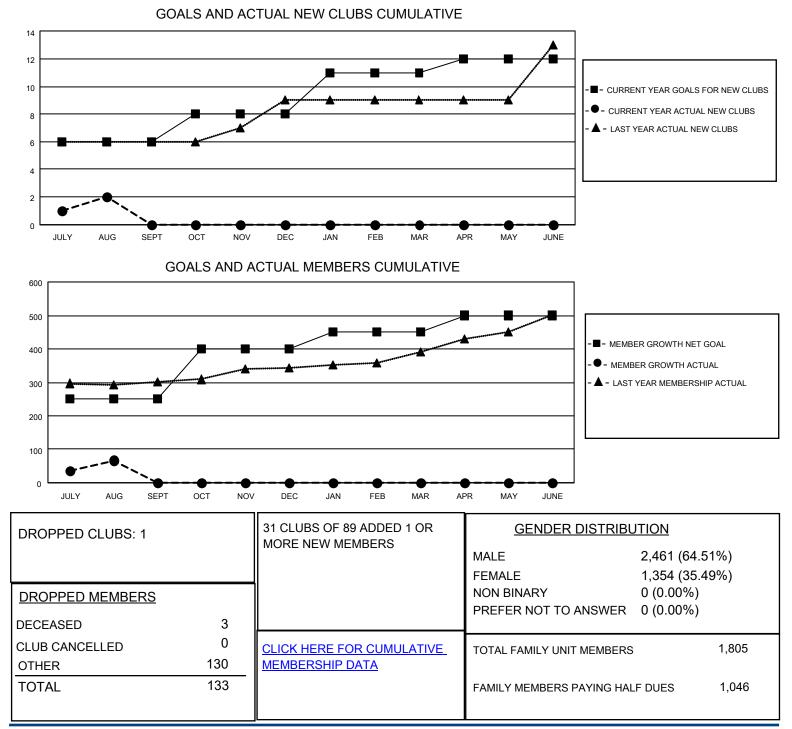

## LOCATION INDIA

District 322 B1

Results as of: 8/31/2023

| Clubs                 |               |           |               | Members               |                        |                         |                                                    |
|-----------------------|---------------|-----------|---------------|-----------------------|------------------------|-------------------------|----------------------------------------------------|
| RESULTS FOR 2023-2024 |               |           |               | RESULTS FOR 2023-2024 |                        |                         |                                                    |
| QUARTER               | NEW CLUB GOAL | NEW CLUBS | DROPPED CLUBS | QUARTER MEME          | BER GROWTH NET<br>GOAL | MEMBER GROWTH<br>ACTUAL | DROPPED<br>MEMBERS ACTUAL<br>(including transfers) |
| JULY/AUG/SEPT         | 6             | 2         | 1             | JULY/AUG/SEPT         | 250                    | 210                     | 133                                                |
| OCT/NOV/DEC           | 2             | 0         | 0             | OCT/NOV/DEC           | 150                    | 0                       | 0                                                  |
| JAN/FEB/MAR           | 3             | 0         | 0             | JAN/FEB/MAR           | 50                     | 0                       | 0                                                  |
| APR/MAY/JUNE          | 1             | 0         | 0             | APR/MAY/JUNE          | 50                     | 0                       | 0                                                  |